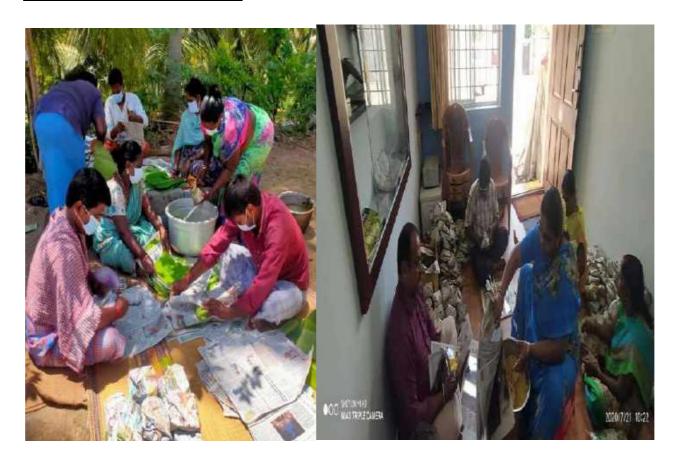

Welcome Address: **Dr.M.Malarvilzhi** 

NSS PO and AP in Chemistry

Themes Discussed: Causes of Pollution

What happens to the Water?

Lockdown Scenario

Post Lock down- Steps to minimize Pollution.

Students enthusiastically participated in the programme during all the three days. Few students gave feedback online. In the feedback, they stated that the programme was interesting an useful.