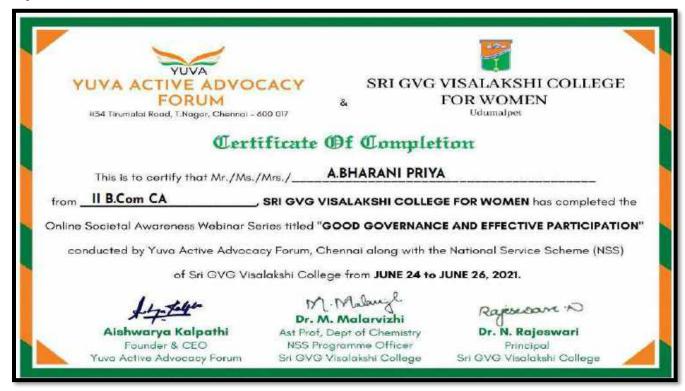

#### Online Societal Awareness Webinar Series Good Governance and Effective Participation

Date: 24/06/2021 to 26/06/2021

Online Platform: Zoom

https://us02web.zoom.us/j/81978045519?pwd=Mk8yU1V1Mzl0allVUFpQWWkxNG1jQT09

Collaboration: Yuva Active Advacacy forum, Chennai

Resource Persons: Mr. G. IthayaRaja

District Co-ordinator& Social Worker

Yuva Active Advacacy forum

Ms.Miriyam

Trainer & Social Worker Yuva Active Advocacy forum

Programme Introduction: Dr.M.Malarvizhi NSS PO

NSS of Sri GVG Visalakshi College for Women, Udumalpet in association with Yuva Active Advocacy Forum, Chennai organized an online societal awareness webinar series from 24.06.2021 to 26.06.2021.