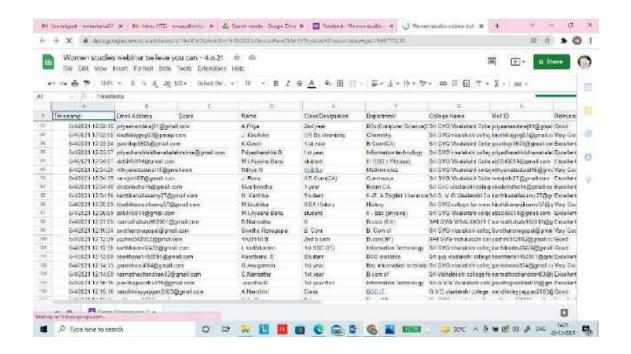

**AssistantProfessorofEnglish** 

Keynote Address : MR. A. Prabhu Kumar

Radio Jockey All India Radio

Voteof Thanks : Miss. M. Ramya

**AssistantProfessorof Tamil (SF)** 

**Allarecordiallyinvited** 

| Timestamp             | NAME            | CLASS                        | DEPARTMENT               | Was the session useful? | Comments                                                                         |
|-----------------------|-----------------|------------------------------|--------------------------|-------------------------|----------------------------------------------------------------------------------|
| 6/24/2021<br>11:50:21 | S. KAVIYA       | B. Com(Aided)                | Commerce                 | Agree                   | Useful sessions                                                                  |
| 6/24/2021<br>11:50:23 | M.JAYASRI       | I B.COM (AIDED)              | Commerce                 | Strongly agree          |                                                                                  |
| 6/24/2021<br>11:50:38 | K.Divya         | I B.Sc<br>Mathematics        | Mathematics              | Strongly agree          | Very nice and inspiring session for me                                           |
| 6/24/2021<br>11:50:47 | S.Kavisneha     | I B.COM AIDED                | Commerce                 | Strongly agree          | Superb session                                                                   |
| 6/24/2021<br>11:50:52 | K.Dhanalakshmi  | 2nd BA english literature    | BA english<br>literature | Agree                   | Super                                                                            |
| 6/24/2021<br>11:50:59 |                 | 1st B. Sc<br>mathematics (A) | Mathematics              | Strongly agree          | Super                                                                            |
| 6/24/2021             | K.Indhumathi    | I-UG                         | I-B.SC Maths<br>(Aided)  | Strongly                | This is session is very effective and motivation                                 |
| 6/24/2021<br>11:51:06 | Vishnupriya.P   | I year                       | B.sc zoology             | Strongly agree          | Very well speech<br>sir Cristal clear<br>answers sir<br>Thank you so<br>much sir |
| 6/24/2021<br>11:51:20 | V.sandhiya      | B.A(Tamil)                   | 2 B.A(Tamil)             | Strongly agree          | Good                                                                             |
| 6/24/2021<br>11:51:32 | M.Mohana priya  | 1year (sf)                   | BA Tamil                 | Agree                   | Excellent                                                                        |
| 6/24/2021<br>11:51:34 | S.kaviya        | 1 st year                    | BA.Tamil                 | Strongly agree          | Super speech                                                                     |
| 6/24/2021<br>11:52:09 | A.Srimathi      | 1 UG                         | Bsc(IT)                  | Strongly agree          | Your speach super sir                                                            |
| 6/24/2021<br>11:52:32 |                 | 1st year                     | BA.Tamil                 | Strongly agree          | Super speech                                                                     |
| 6/24/2021             | K. Preethi      | 1st MA                       | English<br>Literature    | Strongly                | It is very nice to hear. I am very interested to listen.                         |
| 6/24/2021<br>11:52:45 | Harshada Banu H | I UG                         | Bsc Zoology              | Strongly agree          | Very nice session                                                                |
| 6/24/2021             | Nivotha S       | LR Sc Zoology                | R Sc Zoology             | Strongly                | This session was very interesting                                                |

|                       |                              |                               |                          |                   | mo                                                                                                                                 | П           |
|-----------------------|------------------------------|-------------------------------|--------------------------|-------------------|------------------------------------------------------------------------------------------------------------------------------------|-------------|
| 0/04/000:             |                              | IDAE "                        |                          |                   | me.                                                                                                                                | $\parallel$ |
| 6/24/2021             | R.Abarna                     | I B.A English                 | English                  | Agroo             | Superb session                                                                                                                     |             |
|                       | R.Abama                      | Literature (aided)            | English                  | Agree             | Superb session                                                                                                                     | Н           |
| 6/24/2021             | Harshada Banu H              | I UG                          | Bsc zoology              | Strongly agree    | Very nice session                                                                                                                  |             |
|                       | ndistidud Daliu n            | 100                           | 9,                       |                   | Very useful session. Please                                                                                                        |             |
| 6/24/2021<br>11:53:43 | Indhumathi. S                | I B.Sc                        | Information technology   | Strongly agree    | arrange few more sessions.                                                                                                         |             |
| 6/24/2021<br>11:55:23 | C.prithika                   | 2 BAtamil                     | 2 BA tamil               | Agree             | Super                                                                                                                              |             |
| 6/24/2021<br>11:56:05 | k.kowsalya                   | 1 year                        | BA.TAMIL<br>LITERATURE   | Strongly agree    | useful session                                                                                                                     |             |
| 6/24/2021             | Akalya.A                     | 1st B.Com(aided)              | Commerce                 | Strongly agree    | _                                                                                                                                  |             |
| 6/24/2021             |                              |                               | BA.TAMIL<br>LITERATURE   | Strongly          | useful                                                                                                                             |             |
| 6/24/2021             | k.kowsalya                   | 1 year<br>1 BA Tamil          | BA Tamil                 | agree<br>Strongly |                                                                                                                                    |             |
| 6/24/2021             | S.Kavin Jeyashree  A.Nivetha | Literature                    | English<br>literature    | Strongly agree    | Useful This program helps us to know more about Radio jackey and also scope in Radio jackey. Thank you for arranging this session. |             |
| 6/24/2021<br>11:59:01 | M.Vaishnavi                  | I B.Com ( Aided )             | Commerce                 | Strongly agree    |                                                                                                                                    |             |
| 6/24/2021<br>11:59:21 | Kavya. R                     | 1st year                      | Zoology                  | Strongly agree    | Very well speech and interesting                                                                                                   |             |
| 6/24/2021<br>12:00:29 | Kavya. R                     | 1st year                      | Zoology                  | Strongly agree    | Very well speech and interesting                                                                                                   |             |
| 6/24/2021<br>12:01:17 | N.Jothika                    | B.com (aided)                 | commerce                 | Strongly agree    | Nil                                                                                                                                |             |
| 6/24/2021<br>12:02:03 | R.keerthana                  | 1st year<br>B.SC.maths(aided) | Mathematics              | Agree             | Good                                                                                                                               |             |
| 6/24/2021<br>12:02:06 | B.Duraiselvi                 | IBA Tamil (SF)                | IBA Tamil (SF)           | Strongly agree    | This speech is useful for me. I really enjoy this speech.                                                                          |             |
| 6/24/2021<br>12:02:56 | K. Shofika                   | 1st PG                        | English literature       | Agree             | Informative and useful □                                                                                                           |             |
| 6/24/2021<br>12:02:56 | S.Gokila                     | I B.SC<br>Mathematics         | Mathematics              | Strongly agree    | Excellent                                                                                                                          |             |
| 6/24/2021<br>12:02:56 | S.Eswari                     | 1st PG                        | MA English<br>Literature | Strongly agree    | Highly<br>Informative                                                                                                              |             |
| 6/24/2021<br>12:02:59 | S.Kalaiselvi                 | II - UG                       | English<br>Literature Sf | Strongly agree    | It's useful                                                                                                                        |             |
| 6/24/2021<br>12:03:06 | A. Renugadevi                | II B. Com (Aided)             | Commerce                 | Strongly agree    | Nice session                                                                                                                       |             |
|                       | -                            | . ,                           |                          | _                 | It is very usefulwho r                                                                                                             |             |
| 6/24/2021<br>12:03:25 | Swetha.C                     | 1st yr                        | BSC<br>maths(aided)      | Strongly agree    | interested in media field                                                                                                          |             |
| 6/24/2021             |                              | ,                             | 2 (21 212 21)            | Strongly          | This speech is                                                                                                                     | Н           |

|                       |                |                                     |                                  |                | really enjoy this speech.                                                                                         |
|-----------------------|----------------|-------------------------------------|----------------------------------|----------------|-------------------------------------------------------------------------------------------------------------------|
| 6/24/2021<br>12:05:00 | F.Anishfathima | II B.A.                             | English<br>Literature            | Strongly agree | very useful                                                                                                       |
| 6/24/2021<br>12:05:03 | S.Divya        | 1st year                            | B.a.tamil                        | Strongly agree | Highly<br>Instructional                                                                                           |
| 6/24/2021<br>12:05:27 | sonaalee R     | II year                             | BA English<br>literature SF      | Strongly agree | awesome<br>enjoyed lot                                                                                            |
| 6/24/2021<br>12:06:04 | Abinaya.C      | II BA English<br>literature sf      | BA English<br>literature sf      | Strongly agree | Very useful                                                                                                       |
| 6/24/2021<br>12:06:46 | Abinaya.C      | II BA English<br>literature sf      | BA English<br>literature sf      | Strongly agree | Very useful                                                                                                       |
| 6/24/2021<br>12:08:13 | P.Anupriya     | II BA English<br>literature(SF)     | II BA English<br>literature (SF) | Strongly agree |                                                                                                                   |
| 6/24/2021<br>12:09:14 | P. Dhana Gowre | 1st M.A English<br>Literature       | English<br>Literature            | Strongly agree | Best Session ,<br>Very useful<br>information<br>Thank you Sir.                                                    |
| 6/24/2021<br>12·09·22 | Kalpana.k      | 1 M.A                               | English<br>literature            | Agree          | It was a nice experience                                                                                          |
| 6/24/2021             | S.Nivethitha   | 2-BA ENGLISH<br>LITERATURE<br>(S.F) | Department of English (s.f)      | Strongly       | It's very nice                                                                                                    |
| 6/24/2021<br>12:11:21 | Karthika T     | 1 st year                           | BSC<br>Information<br>Technology | Agree          | Good                                                                                                              |
| 6/24/2021<br>12:11:22 | Rathnamala.K   | 1st MA                              | English<br>literature            | Strongly agree | Very useful,<br>motivated,<br>informative like<br>how to start our<br>career in media                             |
| 6/24/2021<br>12:12:51 | Anitha.A       | I st b.sc<br>mathematics            | Mathematics                      | Agree          | Useful session                                                                                                    |
| 6/24/2021             | R. Yazhini     | MA                                  | English<br>literature            | Agree          | This session is very useful for me to know more about radio jockey, the entire session is really energetic.       |
| 6/24/2021<br>12:14:22 | A.Padmavathi   | year                                | B.A English literature           | Agree          | Good                                                                                                              |
| 6/24/2021<br>12:17:12 |                | 2nd UG                              | BA.ENGLISH<br>literature sf      | Strongly agree | Very useful                                                                                                       |
| 6/24/2021<br>12:17:13 | SHARANYA R     | l Year                              | BSc Chemistry                    | Strongly agree |                                                                                                                   |
| 6/24/2021<br>12:17:45 | M.ROJA         | 1 B.COM(AIDED)                      | COMMERCE                         | Strongly agree | Very interesting and useful                                                                                       |
| 6/24/2021<br>12:17:52 | Kanimozhi.M    | I BCom                              | Commerce                         | Strongly       | It's is very useful<br>for those who<br>want to become<br>a Radio<br>Jockey.The<br>Session was<br>really Awesome. |
| 6/24/2021<br>12:17:57 | M.Mugeshwari   | I year                              | English                          | Strongly agree | Really excellent                                                                                                  |
|                       |                | I UG B. COM                         |                                  | Strongly       | Veryy nice                                                                                                        |

| 6/24/2021                          |                    |                                |                                    | Strongly                      |                                                                                                                                                                                                                                                                       |
|------------------------------------|--------------------|--------------------------------|------------------------------------|-------------------------------|-----------------------------------------------------------------------------------------------------------------------------------------------------------------------------------------------------------------------------------------------------------------------|
| 12:18:16                           | M. Kaviya          | I B.SC chemistry               | Chemistry                          | agree                         | No                                                                                                                                                                                                                                                                    |
| 6/24/2021<br>12:18:34              | Anbarasi.S         | English                        | II - B.A. English<br>Literature SF | Strongly agree                | Really nice and<br>helpful . Many<br>useful tips surely<br>will help in future.                                                                                                                                                                                       |
| 6/24/2021<br>12:18:39              | J.Nafeesa Begum    | I B.Sc                         | Mathematics                        | Strongly agree                | I enjoyed the session, it was very useful                                                                                                                                                                                                                             |
| 6/24/2021<br>12:18:55              | T.senthamaraiselvi | B.Sc mathematics               | Mathematics                        | Strongly agree                | Very interesting and useful program                                                                                                                                                                                                                                   |
| 6/24/2021<br>12:18:59              | D.Hemalatha        | 2BA Tamil literature           | BA Tamil<br>literature             | Strongly agree                | Good                                                                                                                                                                                                                                                                  |
| 6/24/2021<br>12:19:01<br>6/24/2021 | S.srimathi         | 1st B.Com(aided)               | Commerce<br>Mathematics            | Strongly<br>agree<br>Strongly | Soo interested session soo much of entertainment totally I enjoyed this session                                                                                                                                                                                       |
|                                    | K.kavipriya        | I B.sc                         | (A)                                | agree                         | Very enjoyable                                                                                                                                                                                                                                                        |
| 6/24/2021<br>12:19:05              | S. Janani          | I M.A                          | English<br>Literature ( S<br>.F)   | Strongly<br>agree             | I really enjoyed this session sir. & I know what are all the skills required for a radio Jockey and their main focus area of a Jockey is to entertain the audience. And Thanks for giving so many useful points to become a RJ sirThank you for this opportunity Sir. |
| 6/24/2021<br>12:19:23              | N. Kalpana         | 1 B. Sc<br>Mathematics (A)     | Mathematics                        | Strongly agree                | The session was very useful and interesting.                                                                                                                                                                                                                          |
|                                    | K. Kiruthika       | 2nd B. A English<br>Literature | B. A English<br>Literature         | Strongly agree                | Its very usefull for us. Thanks for u r conversation with us                                                                                                                                                                                                          |
|                                    | S.shruthika        | I.BCom                         | Commerce                           | Agree                         |                                                                                                                                                                                                                                                                       |
|                                    | Vennila Nayaki.R   | 1st Bsc Maths (A)              | Mathematics (A)                    | Strongly agree                |                                                                                                                                                                                                                                                                       |
| 6/24/2021<br>12:19:52              | A.Jenitta          | II BA English<br>Literature    | English<br>Literature              | Agree                         |                                                                                                                                                                                                                                                                       |
| 6/24/2021<br>12:20:09              | Kamalisri.V        | I BA                           | English<br>literature              | Strongly agree                | Very nice                                                                                                                                                                                                                                                             |
| 6/24/2021<br>12:20:10              | K.Gangadevi        | 11 UG BA English literature SF | BA English<br>literature SF        | Disagree                      | Very good                                                                                                                                                                                                                                                             |
| 6/24/2021                          |                    | 1 of 110 or 110                | Mathematics                        | Strongly agree                | Very entertaining and useful                                                                                                                                                                                                                                          |
| 12:20:12                           | K. Kavinyavikasini | 1 st year UG                   | Maniemancs                         | agree                         | and aborai                                                                                                                                                                                                                                                            |

| 12:20:24              |                           | mathematics<br>(Aided)              | mathematics (<br>Aided)          | agree          | and super speech                                                                                                                 |   |
|-----------------------|---------------------------|-------------------------------------|----------------------------------|----------------|----------------------------------------------------------------------------------------------------------------------------------|---|
| 6/24/2021<br>12:20:31 | S.Daisy                   | 1st B.com                           | Commerce                         | Strongly agree | Very good<br>speech and<br>motivational<br>speaker                                                                               |   |
| 6/24/2021<br>12:20:42 | Deepanjali.M              | I B.A.English<br>literature (aided) | English<br>literature<br>(aided) | Strongly agree | Very useful and informative                                                                                                      |   |
| 6/24/2021<br>12:20:52 | R. priyadharshini         | II UG                               | BA English<br>literature sf      | Strongly agree | itss very useful to us.and thank you                                                                                             |   |
| 6/24/2021<br>12:21:13 | M.Dhanalakshmi            | II year                             | B.A English(sf)                  | Agree          | Very usefull                                                                                                                     |   |
| 6/24/2021<br>12:22:42 | E. Nithyameena            | 1 year                              | B. Com                           | Strongly agree |                                                                                                                                  |   |
| 6/24/2021             | Kaviya.D                  | Ist UG                              | Maths                            | Strongly agree | More interesting                                                                                                                 |   |
|                       | K.sweatha                 | 1 year                              | B.A tamil                        | Strongly agree | Very good                                                                                                                        |   |
| 6/24/2021<br>12:23:06 | M.L.Devadharshini         | B.com (aided)                       | Commerce                         | Agree          |                                                                                                                                  |   |
| 6/24/2021<br>12:23:09 | V.S.Birundha              | I BA English<br>Literature          | I BA English<br>Literature       | Agree          |                                                                                                                                  |   |
| 6/24/2021<br>12:25:47 | Lavanya G                 | 2 ND BA English literature (s.f)    | English<br>literature            | Strongly agree | It is very useful                                                                                                                |   |
| 6/24/2021<br>12:25:48 | A.MANJULA                 | B.COM(AIDED)                        | I UG<br>B.COM(AIDED)             | Strongly agree | THIS WEBINAR<br>IS VERY<br>USEFUL TO<br>US                                                                                       |   |
| 6/24/2021<br>12:27:28 | S.Prabavathi              | II B.A.English<br>literature (sf)   | B.A.English<br>literature (sf)   | Strongly       | Really, I enjoyed<br>this call.I knew<br>lots of things.<br>The way he<br>presented and he<br>explained about it<br>was awesome. |   |
| 6/24/2021<br>12:28:49 | kaviyanjali002@gmail.com  | 1st B.SC                            | Chemistry                        | Strongly agree | Nice                                                                                                                             |   |
| 6/24/2021<br>12:36:20 | Shiffana. A               | II BA english                       | English (sf)                     | Agree          | Really good this meeting                                                                                                         |   |
| 6/24/2021<br>12:43:48 | N.shifana                 | I B.COM Aided                       | Commerce                         | Strongly agree | Amazing                                                                                                                          |   |
| 6/24/2021<br>12:48:24 | Chandrasanthini@gmail.com | I-B.Sc.Chemistry                    | Chemistry                        | Strongly agree | It's very nice                                                                                                                   |   |
| 6/24/2021<br>12:52:27 | Harshini M                | I BSc                               | Zoology                          | Strongly agree | Good                                                                                                                             |   |
| 6/24/2021<br>12:56:27 | S.Anitha                  | I-UG                                | Tamil<br>Department              | Strongly agree | Very nice                                                                                                                        |   |
| 6/24/2021<br>12:57:26 | A. RISHIKHA               | 1 B.SC<br>CHEMISTRY                 | Chemistry                        | Strongly agree | Very nice                                                                                                                        |   |
| 6/24/2021<br>13:10:10 | Swathy D                  | II BA                               | English<br>literature (SF)       | Strongly agree | It's very useful session                                                                                                         |   |
| 6/24/2021             | Swathy D                  | II BA                               | English<br>literature (SF)       | Strongly agree | It's very useful session                                                                                                         | Ħ |
| 6/24/2021             | M.Mythili                 | II BA S.F                           | English<br>Literature            | Agree          |                                                                                                                                  | T |
| 6/24/2021             | S Pavithra                | IRA                                 | Thamil                           | Strongly       | No                                                                                                                               |   |

| 6/24/2021<br>13:29:46 | Annapoorani.S      | 2nd year                        | English<br>literature (SF)    | Agree          |                                                         |
|-----------------------|--------------------|---------------------------------|-------------------------------|----------------|---------------------------------------------------------|
| 6/24/2021<br>13:35:32 | G. Sasipriya       | II B. A English literature S. F | English                       | Strongly agree | Super                                                   |
| 6/24/2021<br>13:37:31 | M. Kiruthika       | 1st B. A. Tamil literature      | 1st B. A. Tamil literature    | Strongly agree | It is very useful for me.                               |
| 6/24/2021<br>13:50:57 | S.Dharshini        | second year                     | English<br>Literature SF      | Strongly agree | very excellent<br>session                               |
| 6/24/2021<br>14:50:55 | K.kowsika          | I year                          | B.Sc chemistry                | Strongly agree | It's very helpful.                                      |
| 6/24/2021<br>14:58:05 | Rizwana fathima. S | 2nd UG                          | BA English                    | Agree          | Super                                                   |
| 6/24/2021<br>17:06:24 | Sri dharshini.A    | II year                         | BA English<br>Literature      | Agree          | Its very useful                                         |
| 6/24/2021<br>18:16:29 | Mahalakshmi.s      | college 2nd year                | BA English literature         | Agree          | Nice                                                    |
| 6/24/2021<br>18:44:33 | Jayabava A         | 2nd year                        | BA English<br>Literature (sf) | Strongly       | The session was very helpful to know abt media and RJ's |
| 6/24/2021<br>22:54:33 | KAVIYAPRIYA S      | I UG<br>B.COM(AIDED)            | COMMERCE                      | Strongly agree | Very nice<br>session. I<br>enjoyed it very<br>much      |