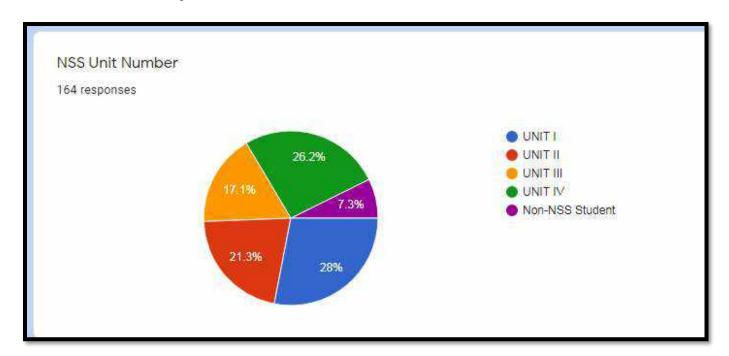

Date: 24.06.2021

Topic: Structure of the Government

No of participants :211 Online Platform: Zoom

Time: 3 to 4 PM

Themes discussed: Why do we need structure?

Different forms of Government.
Structure of Government in India.
Control in a Federal System.
Legislative, executive, Judiciary
Rural and Local Government

#### NSS PO and AP in English

Date:25.06.2021

Topic: Laws every Indian citizen must know

Time: 3-4 PM

No. of Participants:209

Welcome Address: Dr.M.Malarvilzhi

NSS PO and AP in Chemistry

Themes Discussed: Special Marriage Act,1954

Care and Protection of Children Act

Child Labour Prohibition

Prevention Prohibition & Redressal Act 2013

Traffic Rules

Date:26.06.2021

Topic: Creating Solution for Pollution

Time: 10-11 AM

No. of Participants:205