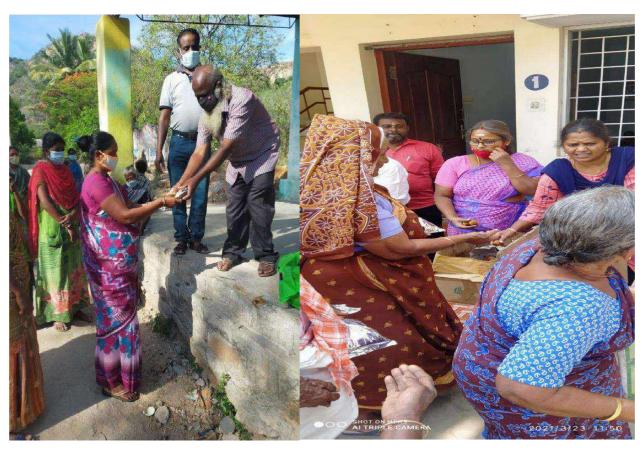

Welcome Address: **Dr.M.Malarvilzhi** 

NSS PO and AP in Chemistry

Themes Discussed: Causes of Pollution

What happens to the Water?

Lockdown Scenario

Post Lock down- Steps to minimize Pollution.

Students enthusiastically participated in the programme during all the three days. Few students gave feedback online. In the feedback, they stated that the programme was interesting an useful.