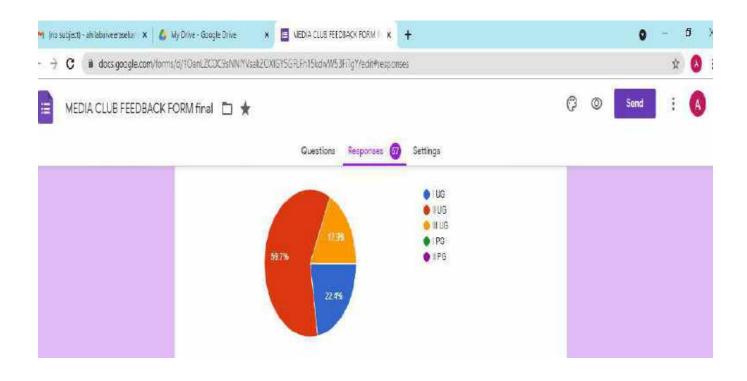

#### **Feedback Analysis**

Feedback received from the participants reveal that 83,9% of the students expressed as the content of the webinar was Excellent, 98.9% of the students said that the webinar covered the latest concepts in the field. 72% of the students expressed that the duration was more than sufficient and 26.9% of the students expressed that the duration of the webinar was sufficient. 83.9% of the students found the overall rating of the webinar were Excellent, 14% as very good and 2% as Good.