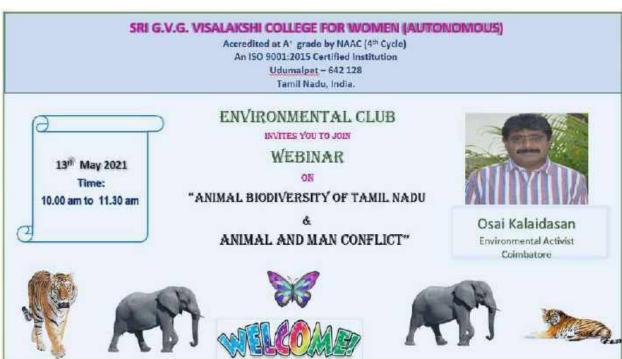

# Sri GVG Visalakshi College for Women

(Autonomous)
Accredited at A+ by NAAC (Fourth Cycle)
Affiliated to Bharathiar University
An ISO 9001:2015 Certified Institution

Report

**Udumalpet** 

Programmes organized to Inculcate values, rights, duties and to be an responsible citizens

### Sri G.V.G. Visalakshi College for Women

(Autonomous) Udumalpet
Accredited at 'A+' by NAAC (4th Cycle)
An ISO 9001:2015 certified Institution
National Service Scheme 2020-2021

Date: 24.06.2021

Topic: Structure of the Government

No of participants :211 Online Platform: Zoom

Time: 3 to 4 PM

Themes discussed: Why do we need structure?

Different forms of Government.
Structure of Government in India.
Control in a Federal System.
Legislative, executive, Judiciary
Rural and Local Government