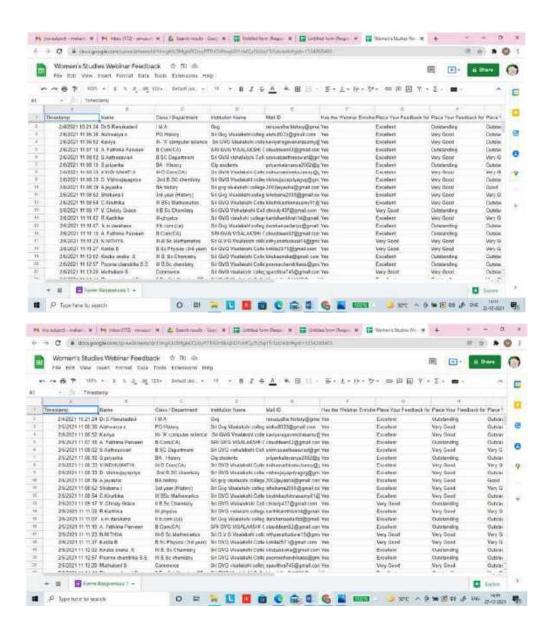

#### **Feedback Analysis**

Feedback received from the participants reveal that 83,9% of the students expressed as the content of the webinar was Excellent, 98.9% of the students said that the webinar covered the latest concepts in the field. 72% of the students expressed that the duration was more than sufficient and 26.9% of the students expressed that the duration of the webinar was sufficient. 83.9% of the students found the overall rating of the webinar were Excellent, 14% as very good and 2% as Good.