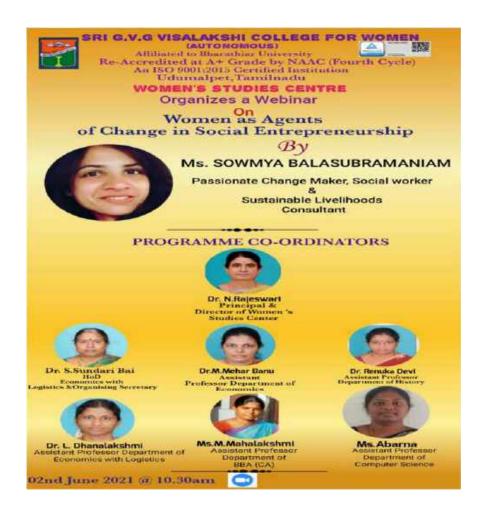

#### Online Societal Awareness Webinar Series Good Governance and Effective Participation

Date: 24/06/2021 to 26/06/2021

Online Platform: Zoom

https://us02web.zoom.us/j/81978045519?pwd=Mk8yU1V1Mzl0allVUFpQWWkxNG1jQT09

Collaboration: Yuva Active Advacacy forum, Chennai

Resource Persons: Mr. G. IthayaRaja

District Co-ordinator& Social Worker

Yuva Active Advacacy forum

Ms.Miriyam

Trainer & Social Worker Yuva Active Advocacy forum

Programme Introduction: Dr.M.Malarvizhi NSS PO

NSS of Sri GVG Visalakshi College for Women, Udumalpet in association with Yuva Active Advocacy Forum, Chennai organized an online societal awareness webinar series from 24.06.2021 to 26.06.2021.

Date: 24.06.2021

Topic: Structure of the Government

No of participants :211 Online Platform: Zoom

Time: 3 to 4 PM

Themes discussed: Why do we need structure?

Different forms of Government.
Structure of Government in India.
Control in a Federal System.
Legislative, executive, Judiciary
Rural and Local Government