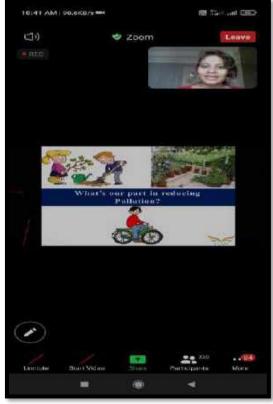

Care and Protection of Children Act

Child Labour Prohibition

Prevention Prohibition & Redressal Act 2013

Traffic Rules

Date:26.06.2021

Topic: Creating Solution for Pollution

Time: 10-11 AM

No. of Participants:205

Welcome Address: **Dr.M.Malarvilzhi** 

NSS PO and AP in Chemistry

Themes Discussed: Causes of Pollution

What happens to the Water?

Lockdown Scenario

Post Lock down- Steps to minimize Pollution.

Students enthusiastically participated in the programme during all the three days. Few students gave feedback online. In the feedback, they stated that the programme was interesting an useful.