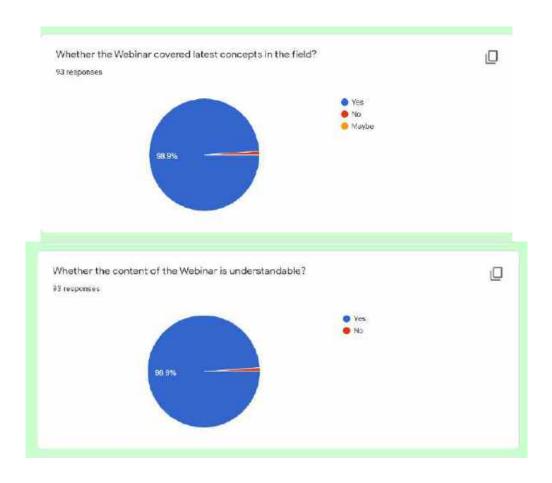

#### **Feedback Analysis**

Feedback received from the participants reveal that 83,9% of the students expressed as the content of the webinar was Excellent, 98.9% of the students said that the webinar covered the latest concepts in the field. 72% of the students expressed that the duration was more than sufficient and 26.9% of the students expressed that the duration of the webinar was sufficient. 83.9% of the students found the overall rating of the webinar were Excellent, 14% as very good and 2% as Good.