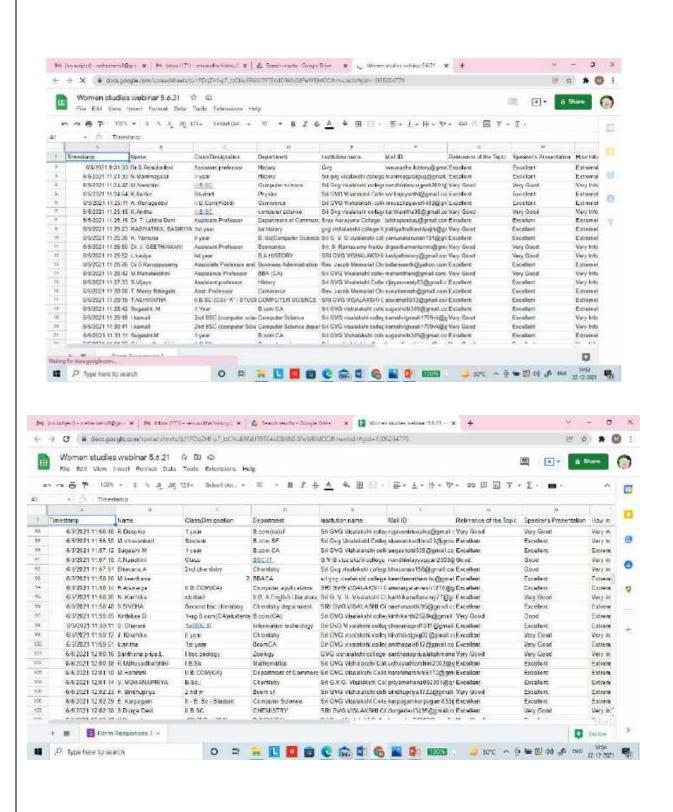

#### **Feedback Analysis**

Feedback received from the participants reveal that 83,9% of the students expressed as the content of the webinar was Excellent, 98.9% of the students said that the webinar covered the latest concepts in the field. 72% of the students expressed that the duration was more than sufficient and 26.9% of the students expressed that the duration of the webinar was sufficient. 83.9% of the students found the overall rating of the webinar were Excellent, 14% as very good and 2% as Good.

## **List of Participants**

| S.No. | Register<br>Number   | Name                           | Class       |
|-------|----------------------|--------------------------------|-------------|
| 1     | 20BA9515             | ABARNA J                       | I B.COM SF  |
| 2     | 20BA9516             | ABIRAMI J                      | I B.COM SF  |
| 3     | 20BA9517             | ALBIYA BEGAM A                 | I B.COM SF  |
| 4     | 20BA9517<br>20BA9518 | ANISHA FARZANA M               | I B.COM SF  |
| 5     |                      |                                |             |
|       | 20BA9519             | ARTHIYA K                      | I B.COM SF  |
| 7     | 20BA9520             | ARULMOZHI S                    | I B.COM SF  |
|       | 20BA9524             | DHARUNIKA B                    | I B.COM SF  |
| 8     | 20BA9525             | DHIVYASANTHINI S               | I B.COM SF  |
| 9     | 20BA9526             | HARINI G                       | I B.COM SF  |
| 10    | 20BA9527             | HARINI M                       | I B.COM SF  |
| 11    | 20BA9528             | HARITHA S                      | I B.COM SF  |
| 12    | 20BA9529             | ISHWARYA J                     | I B.COM SF  |
| 13    | 20BA9532             | KAVIYARASI N                   | I B.COM SF  |
| 14    | 20BA9533             | KAVYA A                        | I B.COM SF  |
| 15    | 20BA9534             | KAVYA P                        | I B.COM SF  |
| 16    | 20BA9535             | KEERTHANA A                    | I B.COM SF  |
| 17    | 20BA9536             | KEERTHIKA M                    | I B.COM SF  |
| 18    | 20BA9537             | MAHALAKSHMI A                  | I B.COM SF  |
| 19    | 20BA9538             | MANONMANI V S                  | I B.COM SF  |
| 20    | 20BA9539             | MONIKA SELLES K                | I B.COM SF  |
| 21    | 20BA9540             | NARMATHA C                     | I B.COM SF  |
| 22    | 20BA9541             | PRIYADHARSHINI D               | I B.COM SF  |
| 23    | 20BA9542             | RAMYA.K                        | I B.COM SF  |
| 24    | 20BA9543             | RATHNAPRIYA T                  | I B.COM SF  |
| 25    | 20BA9544             | REVATHI G                      | I B.COM SF  |
| 26    | 20BA9545             | SALINI K                       | I B.COM SF  |
| 27    | 20BA9546             | SANDHIYA S                     | I B.COM SF  |
| 28    | 20BA9547             | SANTHIYA.S                     | I B.COM SF  |
| 29    | 20BA9548             | SHAKTHI S                      | I B.COM SF  |
| 30    | 20BA9549             | SHENBAGASARUMATHI G            | I B.COM SF  |
| 31    | 20BA9550             | SHIFANAPARVEEN J S             | I B.COM SF  |
| 32    | 20BA9551             | SHRUJANAA K.S                  | I B.COM SF  |
| 33    | 20BA9552             | SIENKA S                       | I B.COM SF  |
| 34    | 20BA9553             | SIVARANJANI M                  | I B.COM SF  |
| 35    | 20BA9554             | SIVAKANJANI M<br>SIVASANKARI M | I B.COM SF  |
| 36    |                      | SOUNDHARYA P                   |             |
|       | 20BA9555             |                                | I B.COM SF  |
| 37    | 20BA9556             | SOWMIYA S                      | I B.COM SF  |
| 38    | 20BA9557             | SUJITHA P                      | I B.COM SF  |
| 39    | 20BA9558             | SUJITHA S                      | I B.COM SF  |
| 40    | 20BA9559             | SUSHMA K                       | I B.COM SF  |
| 41    | 20BA9560             | TAMIL MANI M                   | I B.COM SF  |
| 42    | 20BA9561             | VARSHINI.S                     | I B.COM SF  |
| 43    | 20BA9562             | VINITHA N                      | I B.COM SF  |
| 44    | 20BA9563             | YAZHINI N                      | I B.COM SF  |
| 45    | 19BA8739             | ABINAYA C                      | II B.COM SF |
| 46    | 19BA8740             | AGARSHANA R                    | II B.COM SF |
| 47    | 19BA8741             | AISHVARYA S                    | II B.COM SF |
| 48    | 19BA8743             | ANUSUYA R                      | II B.COM SF |