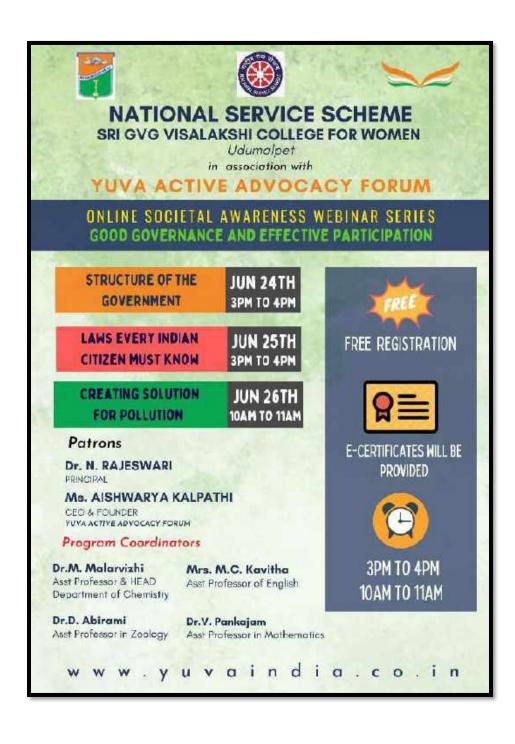

#### Online Societal Awareness Webinar Series Good Governance and Effective Participation

Date: 24/06/2021 to 26/06/2021

Online Platform: Zoom

https://us02web.zoom.us/j/81978045519?pwd=Mk8yU1V1Mzl0allVUFpQWWkxNG1jQT09

Collaboration: Yuva Active Advacacy forum, Chennai

Resource Persons: Mr. G. IthayaRaja

District Co-ordinator& Social Worker

Yuva Active Advacacy forum

Ms.Miriyam

Trainer & Social Worker Yuva Active Advocacy forum

Programme Introduction: Dr.M.Malarvizhi NSS PO

NSS of Sri GVG Visalakshi College for Women, Udumalpet in association with Yuva Active Advocacy Forum, Chennai organized an online societal awareness webinar series from 24.06.2021 to 26.06.2021.

Date: 24.06.2021

Topic: Structure of the Government

No of participants :211 Online Platform: Zoom

Time: 3 to 4 PM

Themes discussed: Why do we need structure?

Different forms of Government.
Structure of Government in India.
Control in a Federal System.
Legislative, executive, Judiciary
Rural and Local Government

Welcome Address: Dr. D.Abirami

NSS PO and AP in Zoology

Introduction of Resource Persons: Dr.V.Pankajam

NSS PO and AP in Mathametics

Mrs. M.C.kavitha

#### NSS PO and AP in English

Date:25.06.2021

Topic: Laws every Indian citizen must know

Time: 3-4 PM

No. of Participants:209

Welcome Address: Dr.M.Malarvilzhi

NSS PO and AP in Chemistry

Themes Discussed: Special Marriage Act,1954

Care and Protection of Children Act

Child Labour Prohibition

Prevention Prohibition & Redressal Act 2013

Traffic Rules

Date:26.06.2021

Topic: Creating Solution for Pollution

Time: 10-11 AM

No. of Participants:205

Welcome Address: **Dr.M.Malarvilzhi** 

NSS PO and AP in Chemistry

Themes Discussed: Causes of Pollution

What happens to the Water?

Lockdown Scenario

Post Lock down- Steps to minimize Pollution.

Students enthusiastically participated in the programme during all the three days. Few students gave feedback online. In the feedback, they stated that the programme was interesting an useful.