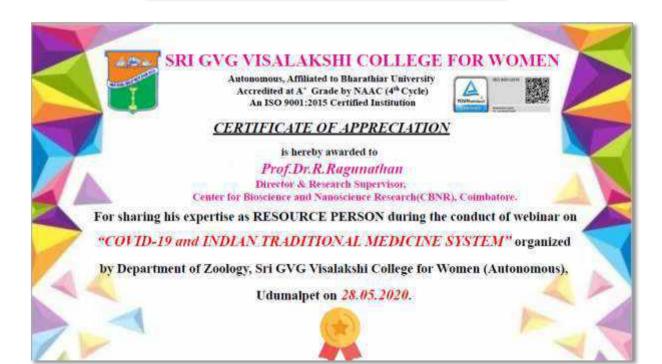

Programme Introduction: Dr.M.Malarvizhi NSS PO

NSS of Sri GVG Visalakshi College for Women, Udumalpet in association with Yuva Active Advocacy Forum, Chennai organized an online societal awareness webinar series from 24.06.2021 to 26.06.2021.

Date: 24.06.2021

Topic: Structure of the Government

No of participants :211 Online Platform: Zoom

Time: 3 to 4 PM

Themes discussed: Why do we need structure?

Different forms of Government.
Structure of Government in India.
Control in a Federal System.
Legislative, executive, Judiciary
Rural and Local Government