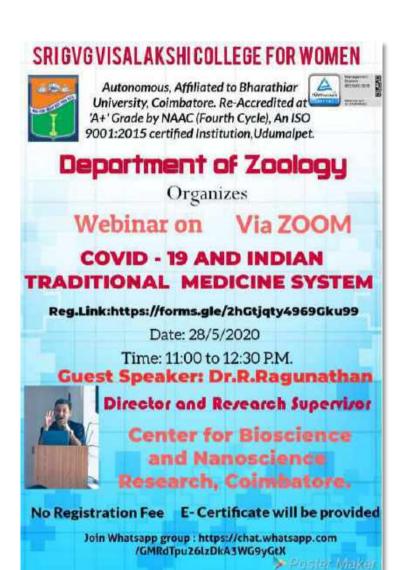

Programme Introduction: Dr.M.Malarvizhi NSS PO

NSS of Sri GVG Visalakshi College for Women, Udumalpet in association with Yuva Active Advocacy Forum, Chennai organized an online societal awareness webinar series from 24.06.2021 to 26.06.2021.

Date: 24.06.2021

Topic: Structure of the Government

No of participants :211 Online Platform: Zoom

Time: 3 to 4 PM

Themes discussed: Why do we need structure?

Different forms of Government.
Structure of Government in India.
Control in a Federal System.
Legislative, executive, Judiciary
Rural and Local Government