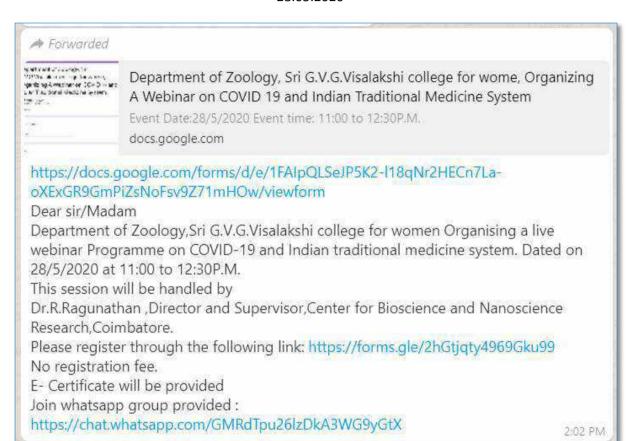

Programme Introduction: Dr.M.Malarvizhi NSS PO

NSS of Sri GVG Visalakshi College for Women, Udumalpet in association with Yuva Active Advocacy Forum, Chennai organized an online societal awareness webinar series from 24.06.2021 to 26.06.2021.

Date: 24.06.2021

Topic: Structure of the Government

No of participants :211 Online Platform: Zoom

Time: 3 to 4 PM

Themes discussed: Why do we need structure?

Different forms of Government.
Structure of Government in India.
Control in a Federal System.
Legislative, executive, Judiciary
Rural and Local Government