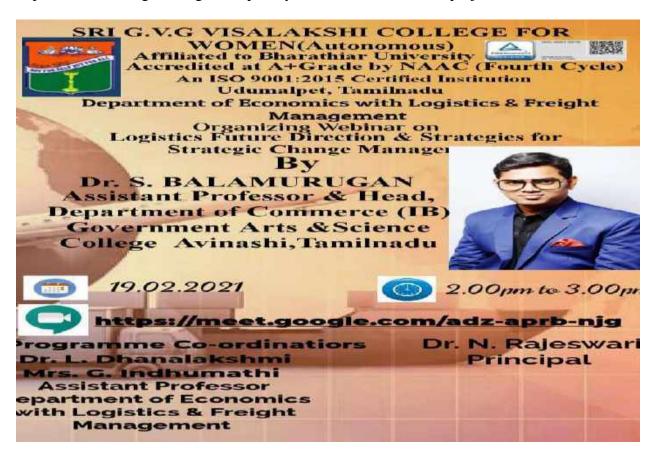

and purpose for all other change management activities. By outlining the unique characteristics of the change and its risks and potential resistance, change practitioners set themselves and their project team partners up for success.

Successful strategies of change management include a team structure, sponsor model, special tactics and risk assessment. Without these elements, it will be very difficult to develop and implement the change management plans you need for a successful project.

Why You Need a Change Management Strategy?

Successful strategies of change management include a team structure, sponsor model, special tactics and risk assessment. Without these elements, it will be very difficult to develop and implement the change management plans you need for a successful project.



#### Workforce that is tech savvy









### DEPARTMENT OF ZOOLOGY

### INTEGRITY PLEDGE FOR CITIZENS

# Observance of Vigilance Awareness Pledge

**DATE: 28.10.2020** (11:00 AM TO 11:20AM)

### I B.Sc. ZOOLOGY

Meeting Link: http://meet.google.com/kqt-wyaa-snj



II B.Sc. Zoology

## Meeting Link: http://meet.google.com/ays-wbkg-nhr



## III B. Sc. Zoology

TIME: 11.00AM TO 11.20 AM

GOOGLE MEET ID: https://meet.google.com/msi-btei-rja

**SCREEN SHOTS:** 

a



## உறுகிமொழி

நமது நாட்டின் பொருளாதாரம், அரசியல் மற்றும் சமூக முன்னேற்றத்திற்கு ஊழல் ஒரு முக்கிய தடையாக உள்ளதாக நான் நம்புகிறேன். அரசு, குடிமக்கள் மற்றும் தனியார் நிறுவனங்கள் ஆகியவை ஊழலை ஒழிக்க ஒருங்கிணைந்து செயல்பட வேண்டும் என நம்புகிறேன்.

நாட்டின் ஒவ்வொரு குடிமகனும் எப்போதும் உயர்ந்த நோக்குடன் விழிப்புணர்வு, நேர்மை மற்றும்