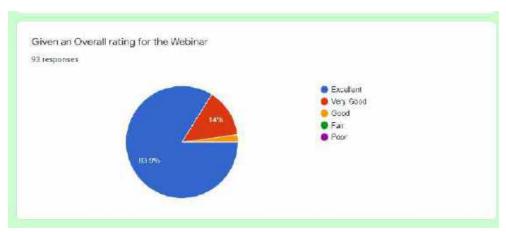

#### **Feedback Analysis**

Feedback received from the participants reveal that 83,9% of the students expressed as the content of the webinar was Excellent, 98.9% of the students said that the webinar covered the latest concepts in the field. 72% of the students expressed that the duration was more than sufficient and 26.9% of the students expressed that the duration of the webinar was sufficient. 83.9% of the students found the overall rating of the webinar were Excellent, 14% as very good and 2% as Good.