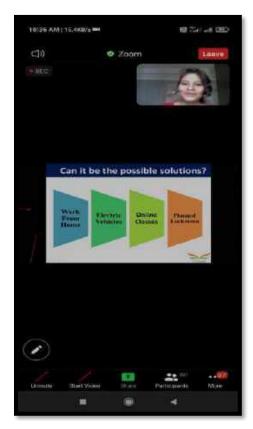

Care and Protection of Children Act

Child Labour Prohibition

Prevention Prohibition & Redressal Act 2013

Traffic Rules

Date:26.06.2021

Topic: Creating Solution for Pollution

Time: 10-11 AM

No. of Participants:205

Welcome Address: **Dr.M.Malarvilzhi** 

NSS PO and AP in Chemistry

Themes Discussed: Causes of Pollution

What happens to the Water?

Lockdown Scenario

Post Lock down- Steps to minimize Pollution.

Students enthusiastically participated in the programme during all the three days. Few students gave feedback online. In the feedback, they stated that the programme was interesting an useful.