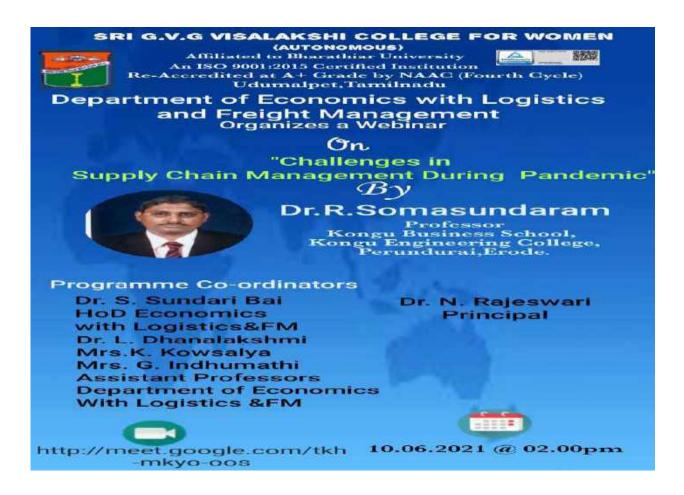

#### Online Societal Awareness Webinar Series Good Governance and Effective Participation

Date: 24/06/2021 to 26/06/2021

Online Platform: Zoom

https://us02web.zoom.us/j/81978045519?pwd=Mk8yU1V1Mzl0allVUFpQWWkxNG1jQT09

Collaboration: Yuva Active Advacacy forum, Chennai

Resource Persons: Mr. G. IthayaRaja

District Co-ordinator& Social Worker

Yuva Active Advacacy forum

Ms.Miriyam

Trainer & Social Worker Yuva Active Advocacy forum

Programme Introduction: Dr.M.Malarvizhi NSS PO

NSS of Sri GVG Visalakshi College for Women, Udumalpet in association with Yuva Active Advocacy Forum, Chennai organized an online societal awareness webinar series from 24.06.2021 to 26.06.2021.

Date: 24.06.2021

Topic: Structure of the Government

No of participants :211 Online Platform: Zoom

Time: 3 to 4 PM

Themes discussed: Why do we need structure?

Different forms of Government.
Structure of Government in India.
Control in a Federal System.
Legislative, executive, Judiciary
Rural and Local Government