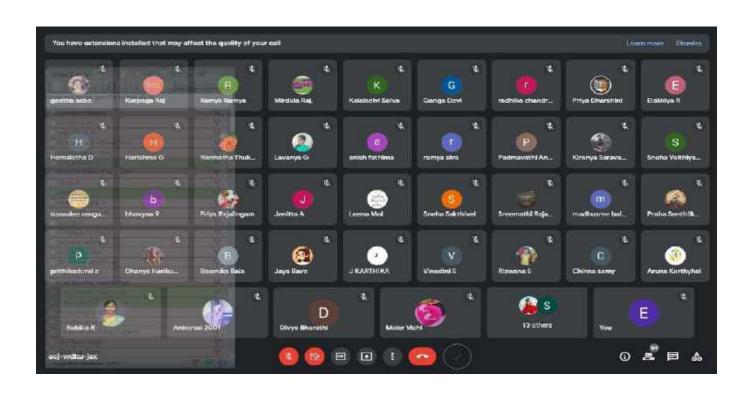

E PERSON



Prof.R.Rubika
Assistant Professor of Visual
Communication
Nehru Arts and Science College,
Coimbatore.



#### SRI GVG VISALAKSHI COLLEGE FOR WOMEN

[Autonomous], Udumalpet Affiliated to Bharathiyar University Re- Accredited at A+ NAAC (Fourth cycle) An ISO9001:2015CertifiedInstitution



## **Capacity BuildingProgram for Students**

## **Media Stereotypes**

#### **ProgramSheet**

Date:18thJune,2021 Time:11.00 –12.00p.m.

Google meet Link: https://meet.google.com/acj-wdku-jsx

WelcomeAddress : Miss. V. Ahilabai

AssistantProfessorofEnglish (SF)

Keynote Address : Miss. R. Rubika

**Assistant Professor of Visual** 

**Communication, Nehru Arts and science** 

college, Coimbatore.

Voteof Thanks : Dr. G. Karthiga

**Assistant Professor of History** 

**Allarecordiallyinvited** 





|                        |                         |           |                                                             | Was the session |                                                                                         |  |  |
|------------------------|-------------------------|-----------|-------------------------------------------------------------|-----------------|-----------------------------------------------------------------------------------------|--|--|
| Timestamp              | Name                    | Class     | Department                                                  | useful?         | Comments                                                                                |  |  |
| 18/06/2021<br>11:30:10 | c.sangeeths             | II UG     | Tamil li